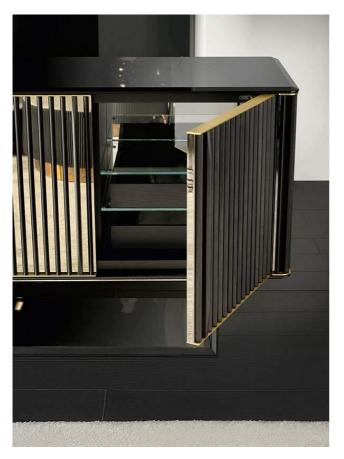

## 5th Avenue Crédence

2020

Wooden unit covered by "supermirror" stainless steel in the black chrome finish with black stained open pore solid wood strips. Base in black open pore stained ash and internal part covered by "supermirror" stainless steel in the black chrome finish. Top with bevel in 12mm bright black painted smoked "grigio Italia" glass with satin brass detail. 6mm mirrored glass inside back. Standard configuration with version A compartments (n. 2 compartments for the size cm 190 and n. 3 compartments for the size cm 280). Compartments B and C available with extra charge. Double-sided version possible with front or rear doors opening, to be specified when ordering.

#### Metal

Black chrome "supermirror"

Satin brass