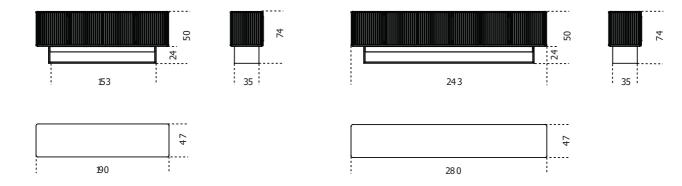

Cm (L x W x H) Inches (L x W x H) 190 x 47 x 74 75 x 18<sup>3</sup>/<sub>4</sub> x 29<sup>1</sup>/<sub>4</sub> 280 x 47 x 74 110<sup>1</sup>/<sub>4</sub> x 18<sup>3</sup>/<sub>4</sub> x 29<sup>1</sup>/<sub>4</sub>