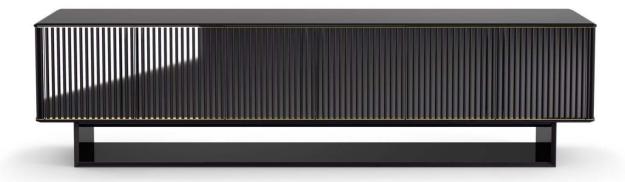

## 5th Avenue Crédence

2020

Wooden unit covered by "supermirror" stainless steel in the black chrome finish with black stained open pore solid wood strips. Base in black open pore stained ash and internal part covered by "supermirror" stainless steel in the black chrome finish. Top with bevel in 12mm bright black painted smoked "grigio Italia" glass with satin brass detail. 6mm mirrored glass inside back. Standard configuration with version A compartments (n. 2 compartments for the size cm 190 and n. 3 compartments for the size cm 280). Compartments B and C available with extra charge. Double-sided version possible with front or rear doors opening, to be specified when ordering.