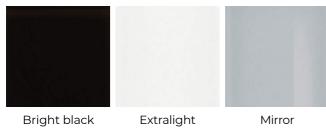

lid wood strips. Base in black open pore stained ash and internal part covered by "supermirror" stainless steel in the black chrome finish. Top with bevel in 12mm bright black painted smoked "grigio Italia" glass with satin brass detail. 6mm mirrored glass inside back. Standard configuration with version A compartments (n. 2 compartments for the size cm 190 and n. 3 compartments for the size cm 280). Compartments B and C available with extra charge. Double-sided version possible with front or rear doors opening, to be specified when ordering.

Cm (L x W x H) Inches (L x W x H) 190 x 47 x 74 75 x 18<sup>3</sup>/<sub>4</sub> x 29<sup>1</sup>/<sub>4</sub> 280 x 47 x 74 110<sup>1</sup>/<sub>4</sub> x 18<sup>3</sup>/<sub>4</sub> x 29<sup>1</sup>/<sub>4</sub>







# **Finishings**

### Glass



Mirror

#### Metal





Black chrome "supermirror"

Satin brass

#### Wood



Black stained open pore ash